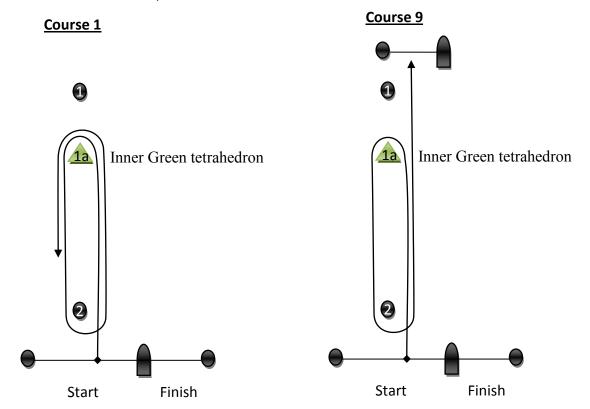

## Sailing Instruction 11. Marks is amended as follows:

Course B – add: An "Inner" mark will be a green tetrahedron (1a), with yellow pyramid w/ black cap for change mark. Only Course #1 and Course #9 will utilize the "inner" green tetrahedron.

## Sailing Instruction Course Diagram is amended to add the following courses:

**Course #1** – (four legs): This course is "Inner" windward, leeward, twice around, finish to leeward. Marks will be rounded in order of 1a, 2, 1a, finish. Mark 2 may be left on either hand on the first windward leg and on the finishing leg.

**Course #9** – (three legs): This course is "Inner" windward, leeward, finish to windward. Marks will be rounded in order of 1a, 2, finish above mark 1. Mark 2 may be left on either hand on the first windward leg and on the finishing leg.